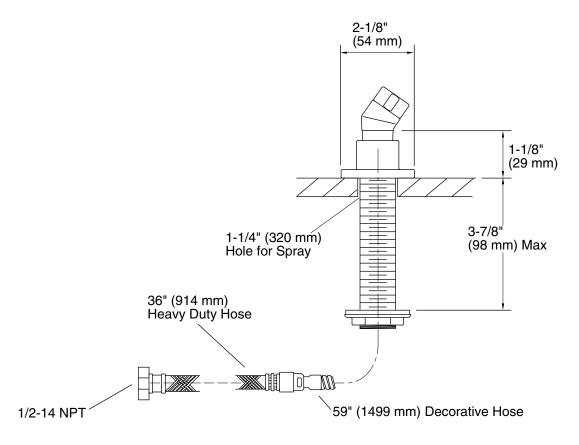

mount.

## **Recommended Products/Accessories**

K-23723 Faucet cleaner



### Codes/Standards

ASME A112.18.1/CSA B125.1

## **KOHLER® Faucet Lifetime Limited Warranty**

See website for detailed warranty information.

### **Available Colors/Finishes**

Color tiles intended for reference only.

| Color | Code | Description                    |
|-------|------|--------------------------------|
|       | CP   | Polished Chrome                |
|       | SN   | Vibrant® Polished Nickel       |
|       | BGD  | Vibrant® Moderne Brushed Gold  |
|       | BN   | Vibrant® Brushed Nickel        |
|       | BV   | Vibrant® Brushed Bronze        |
|       | BL   | Matte Black                    |
|       | 2MB  | Vibrant® Brushed Moderne Brass |





# Stillness® Handshower Holder with Hose K-977



## **Technical Information**

All product dimensions are nominal.

### **Notes**

Install this product according to the installation guide.